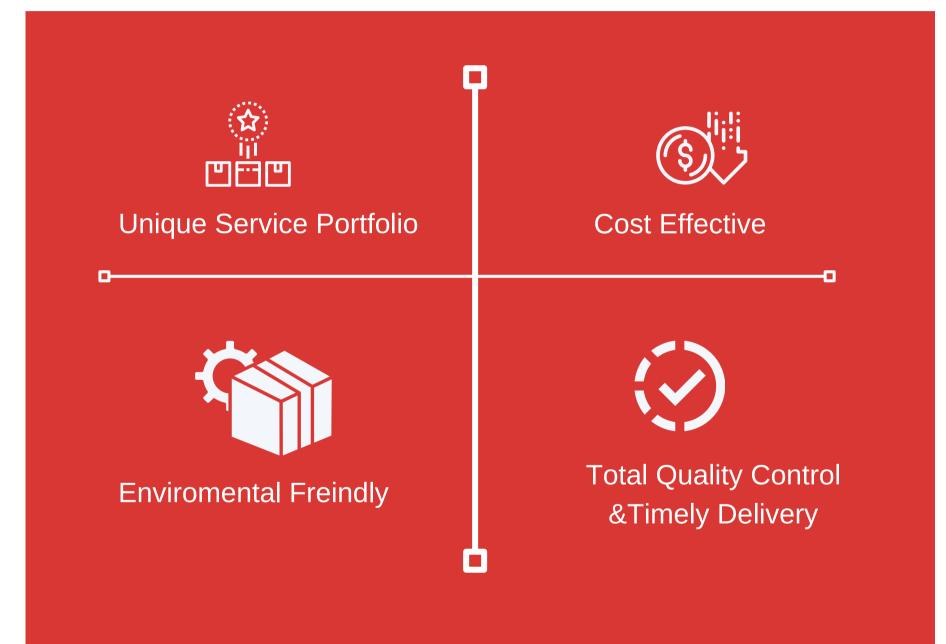

### • **Specialized Reefer Services**: Expertise in managing refrigerated cargo ensures optimal conditions for perishables throughout the supply chain, catering to niche markets like food and pharmaceuticals..

Integrated End-to-End Solutions: Offering a complete package of services including logistics, warehousing, freight forwarding, customs clearance, and road transportation under one roof for convenience and efficiency.

- Comprehensive Cold Chain Management: Advanced cold management systems provide seamless temperature-controlled logistics solutions from origin to destination, critical for qualitysensitive shipments.
- Robust Road Transporting Network: Extensive road transporting capabilities facilitate reliable and flexible inland distribution, crucial for last-mile delivery effectiveness.